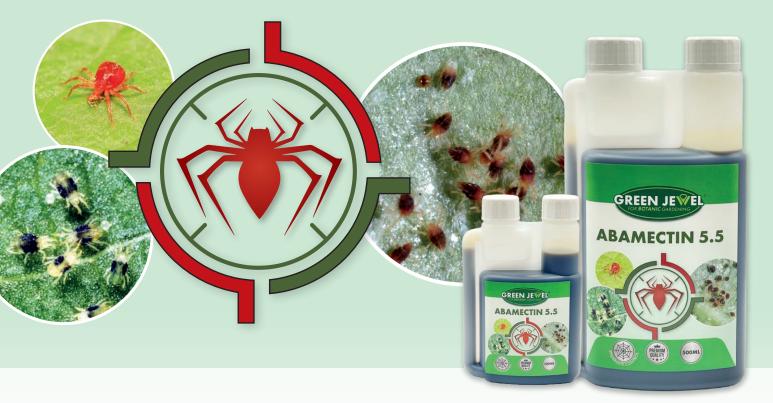

## **ABAMECTIN 5.5**

GREEN JEWEL ABAMECTIN 5.5 is an insecticide and acaricide that belongs to the avermectin family of compounds. It is primarily active as foliar ingested toxicant. It has a limited systemic activity on the plant and exhibits translaminar movement on the leaves.

## **Useful Against**

Insects with Scales, White Flies, Caterpillars, Ants, Spiders, Leaf Eating Mites, Sucking Pests, Trips, Worms, Leaf Miners.